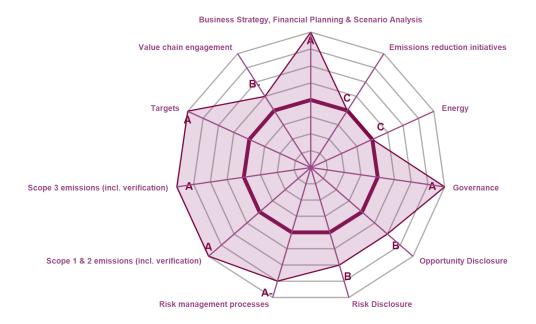

## **CATEGORY SCORES**

If a company scored C or below, they will not have been scored for Management or Leadership points (the dark purple line represents this).

Please download the **CDP Scoring Introduction** for more information.

#### CATEGORY SCORES BENCHMARKING

Each category score in the bar chart represents the progression within each scoring level. Some categories have not been included for category score breakdown as either not enough questions feed into these categories to give a representative score or they are not scored at both Management and Leadership levels.

Scoring categories are groupings of questions by topic. They are sub-groups of the 2022 questionnaire modules and are consistent across all sectors. Weighting applied to each category varies across sectors to highlight the areas most important to environmental stewardship in specific sectors.