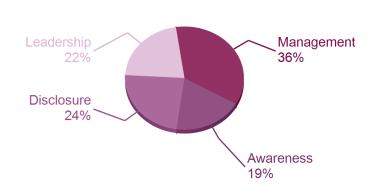

### **ACTIVITY GROUP PERFORMANCE**

Metal smelting, refining & forming

Your company is amongst 22% of companies that reached Leadership level in your Activity Group.

A sample of A-list companies from your Activity Group: