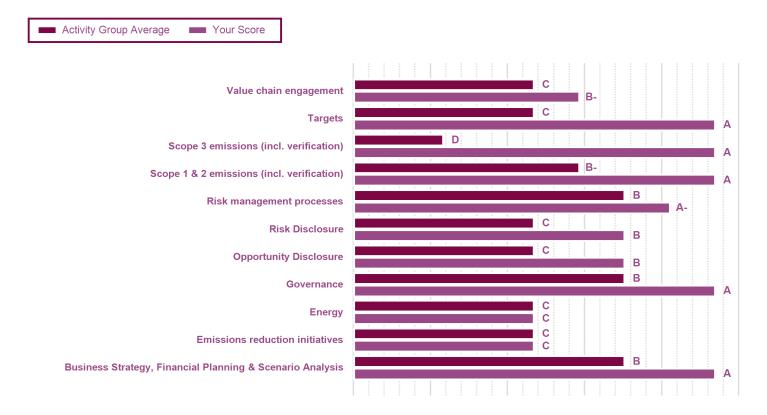

## **CATEGORY SCORES**

If a company scored C or below, they will not have been scored for Management or Leadership points (the dark purple line represents this).

Please download the **CDP Scoring Introduction** for more information.

#### CATEGORY SCORES BENCHMARKING

Each category score in the bar chart represents the progression within each scoring level. Some categories have not been included for category score breakdown as either not enough questions feed into these categories to give a representative score or they are not scored at both Management and Leadership levels.

Scoring categories are groupings of questions by topic. They are sub-groups of the 2022 questionnaire modules and are consistent across all sectors. Weighting applied to each category varies across sectors to highlight the areas most important to environmental stewardship in specific sectors.