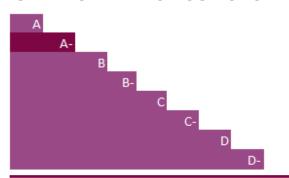

### UNDERSTANDING YOUR SCORE REPORT

Tubacex received an A- which is in the Leadership band. This is higher than the Europe regional average of B, and higher than the Metal smelting, refining & forming sector average of C.

Leadership (A/A-): Implementing current best practices

Management (B/B-): Taking coordinated action on climate issues

Awareness (C/C-): Knowledge of impacts on, and of, climate
issues

Disclosure (D/D-): Transparent about climate issues