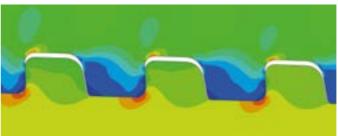

#### Seal design

Double radial seal to optimize contact pressure

Reduced contact pressure peaks to minimize galling propensity

Maximized torque shoulder area to improve compression rating and overtorque capability

#### Thread design

Negative load flank hook design

Positive stabbing flank

Reduced gap to maximize performance under compression