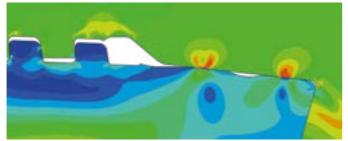

#### Seal design

Double radial seal to optimize contact pressure

Reduced contact pressure peaks to minimize galling propensity

Maximized torque shoulder area to improve compression rating and overtorque capability

#### Thread design

Negative load flank hook design

Positive stabbing flank

Reduced gap to maximize performance under compression