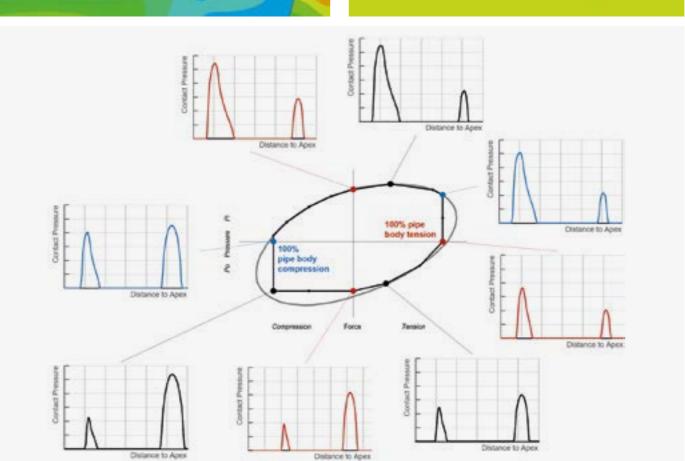

# Connection features and benefits

Enhanced M&B performance

Ease of stabbing and running

100% compression rating

Full in-house manufacturing

Wide range of operative torques

#### Seal design

Double radial seal to optimize contact pressure

Reduced contact pressure peaks to minimize galling propensity

Maximized torque shoulder area to improve compression rating and overtorque capability

#### Thread design

Negative load flank hook design

Positive stabbing flank

Reduced gap to maximize performance under compression